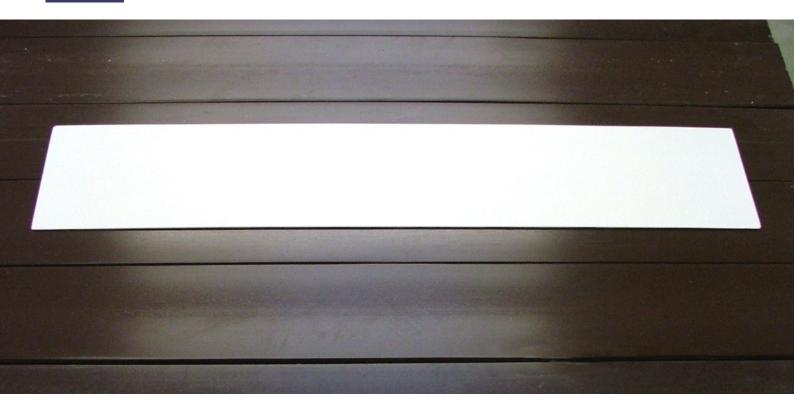

## **GlowGRP Kick Plate**

| Description:       | Kick Plates are in most commercial and public buildings on<br>the bottom of the door to prevent damage from through<br>traffic. Manufactured in luminous GRP. |
|--------------------|---------------------------------------------------------------------------------------------------------------------------------------------------------------|
| Pack Details:      | Single Pack                                                                                                                                                   |
| Dimensions         | Kick Plate size: (W) 700mm x (H) 150mm.                                                                                                                       |
| Other Information: | Other Kick Plate sizes may be available upon request, please contact our office.                                                                              |